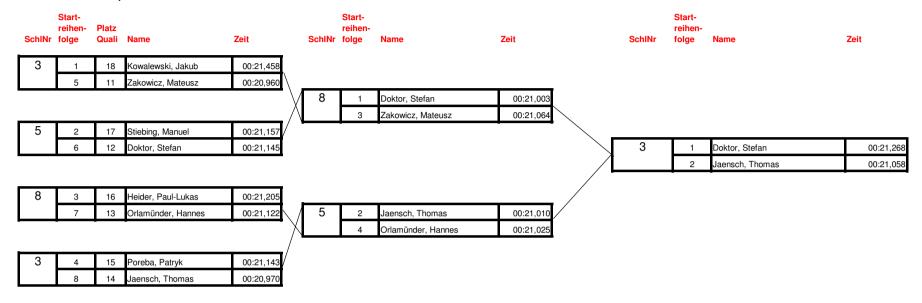

#### Qualifikation FIL-Cup 2015

### KO-Rennen 05.09.2015

| Startnummer | Endzeit   | 1. Zwischenzeit | 2. Zwischenzeit | 3. Zwischenzeit | 4. Zwischenzeit |
|-------------|-----------|-----------------|-----------------|-----------------|-----------------|
| 1           | 00:21,458 | 00:04,500       | 00:10,902       | 00:14,193       | 00:17,981       |
| 2           | 00:21,157 | 00:04,489       | 00:10,837       | 00:14,042       | 00:17,765       |
| 3           | 00:21,205 | 00:04,472       | 00:10,867       | 00:14,096       | 00:17,827       |
| 4           | 00:21,143 | 00:04,420       | 00:10,745       | 00:13,979       | 00:17,721       |
| 5           | 00:20,960 | 00:04,418       | 00:10,689       | 00:13,887       | 00:17,589       |
| 6           | 00:21,145 | 00:04,479       | 00:10,841       | 00:14,042       | 00:17,770       |
| 7           | 00:21,122 | 00:04,450       | 00:10,806       | 00:14,028       | 00:17,720       |
| 8           | 00:20,970 | 00:04,462       | 00:10,766       | 00:13,946       | 00:17,615       |
|             |           |                 |                 |                 |                 |
| 1           | 00:21,003 | 00:04,432       | 00:10,754       | 00:13,943       | 00:17,643       |
| 2           | 00:21,010 | 00:04,450       | 00:10,770       | 00:13,960       | 00:17,638       |
| 3           | 00:21,064 | 00:04,465       | 00:10,784       | 00:13,983       | 00:17,687       |
| 4           | 00:21,025 | 00:04,424       | 00:10,751       | 00:13,948       | 00:17,652       |
|             |           |                 |                 |                 |                 |
| 1           | 00:21,268 | 00:04,492       | 00:10,866       | 00:14,128       | 00:17,865       |
| 2           | 00:21,058 | 00:04,465       | 00:10,785       | 00:13,991       | 00:17,693       |